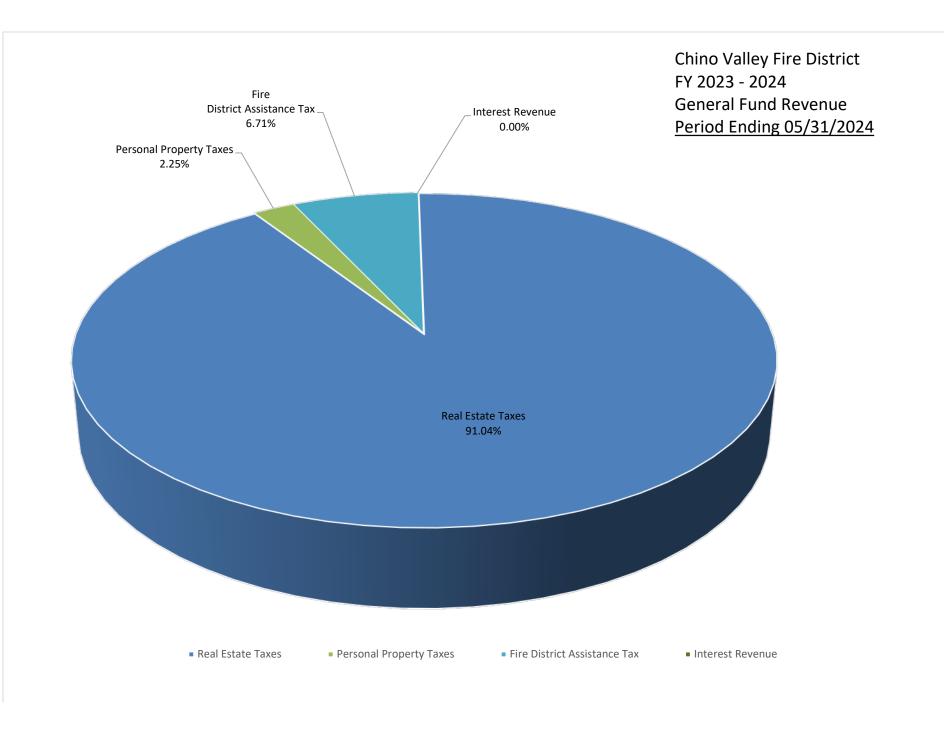

# CHINO VALLEY FIRE DISTRICT GENERAL FUND REVENUE GRAPH DATA

|                              |               | YTD             |        |
|------------------------------|---------------|-----------------|--------|
|                              | Revenue       | Budget          | %      |
| Real Estate Taxes            | \$<br>239,961 | \$<br>5,625,391 | 91.04  |
| Personal Property Taxes      | \$<br>5,937   | \$<br>-         | 2.25   |
| Fire District Assistance Tax | \$<br>17,680  | \$<br>400,000   | 6.71   |
| Rebates/Refunds              | \$<br>-       | \$<br>2,000     | 0.00   |
| Interest Revenue             | \$<br>-       | \$<br>-         | 0.00   |
| Other Revenue                | \$<br>-       | \$<br>-         | 0.00   |
| TOTALS:                      | \$<br>263,579 | \$<br>6,027,391 | 100.00 |