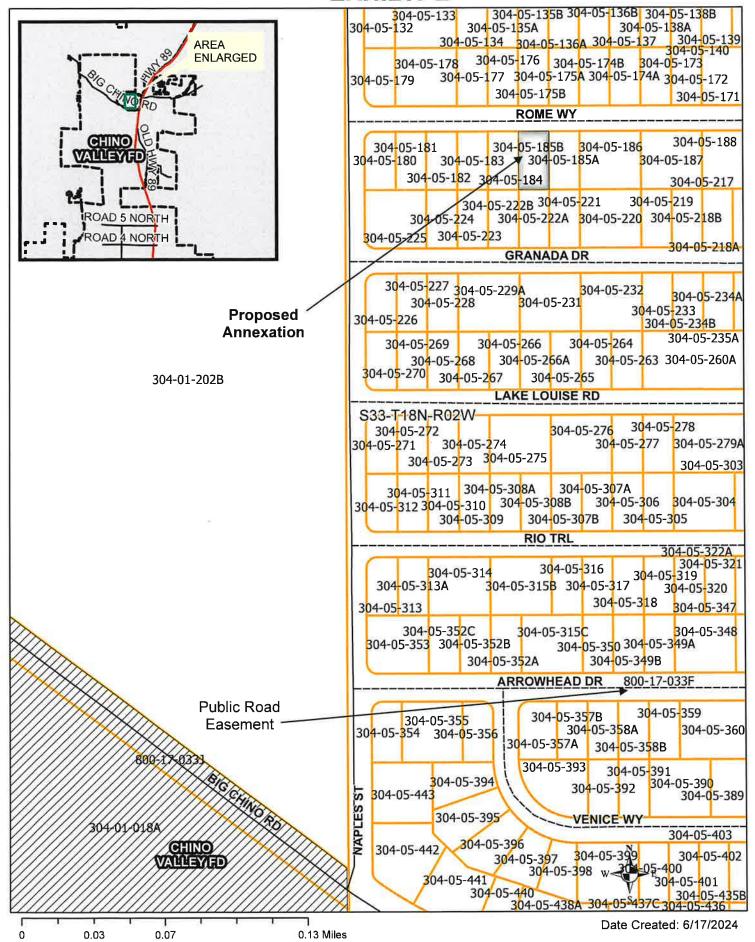

- A. Approve Regular Session Minutes May 23, 2024
- B. Approve General Fund Financial Statements
- C. Approve Bond Debt Service Financials
- D. Approve Annexation and Resolution 2024-05, Cameron, Parcel 306-35-173A
- E. Approve Annexation and Resolution 2024-06, Cameron, Parcel 306-35-173
- F. Approve Annexation and Resolution 2024-07, Mielke, Parcel304-05-185B
- 5. PUBLIC HEARING FISCAL YEAR 2024-2025 BUDGET