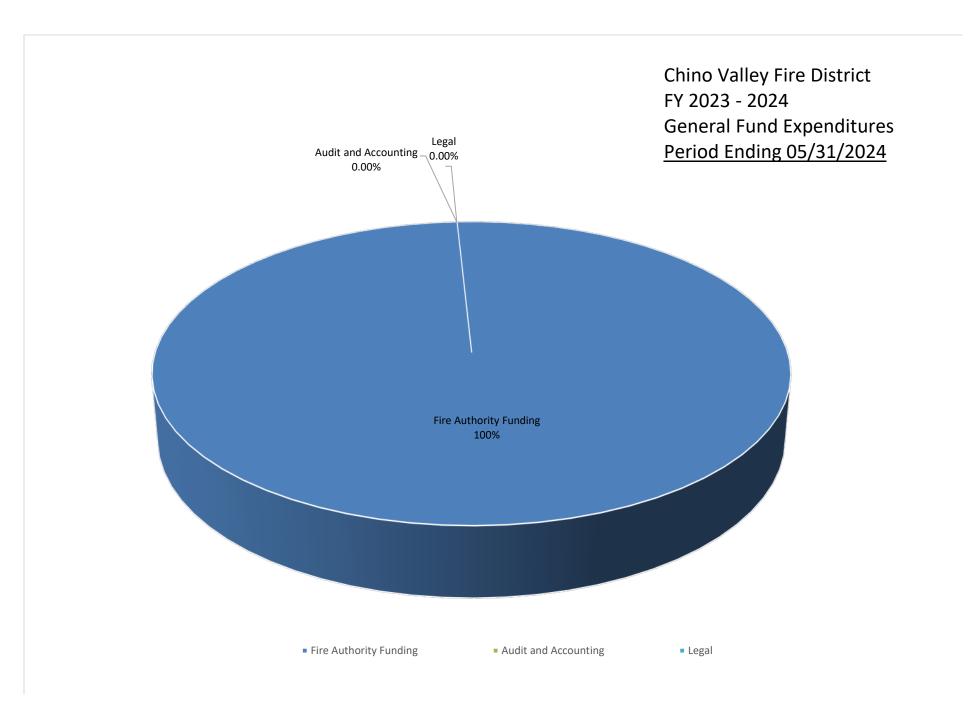

# CHINO VALLEY FIRE DISTRICT GENERAL FUND EXPENSE GRAPH DATA

|                        |         |           | YTD             |        |
|------------------------|---------|-----------|-----------------|--------|
|                        | Expense |           | Budget          | %      |
| Fire Authority Funding | \$      | 1,597,818 | \$<br>6,013,391 | 100.00 |
| Audit and Accounting   | \$      | -         | \$<br>8,000     | 0.00   |
| Legal                  | \$      | -         | \$<br>5,000     | 0.00   |
| Fire Board Expenses    | \$      | -         | \$<br>1,000     | 0.00   |
| Miscellaneous Expenses | \$      | 24        | \$<br>=         | 0.00   |
| TOTAL:                 | \$      | 1,597,842 | \$<br>6,027,391 | 100.00 |