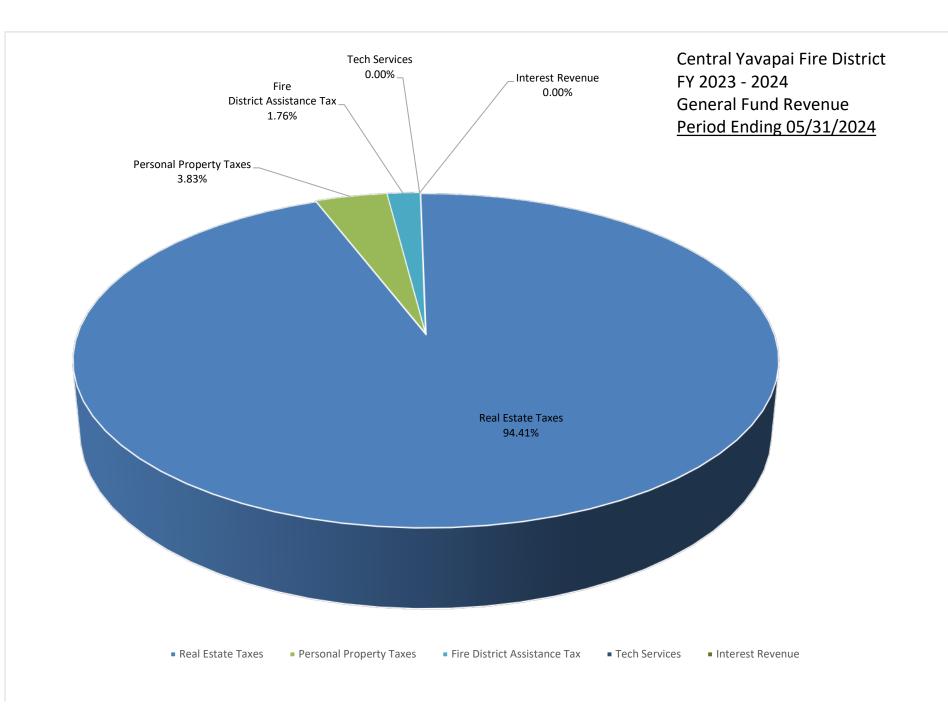

# CENTRAL YAVAPAI FIRE DISTRICT REVENUE GRAPH DATA

|                              |                 | YTD              |        |
|------------------------------|-----------------|------------------|--------|
|                              | Revenue         | Budget           | %      |
| Real Estate Taxes            | \$<br>950,049   | \$<br>25,704,360 | 94.41  |
| Personal Property Taxes      | \$<br>38,555    | \$<br>-          | 3.83   |
| Fire District Assistance Tax | \$<br>17,680    | \$<br>400,000    | 1.76   |
| Tech Services                | \$<br>-         | \$<br>55,668     | 0.00   |
| Interest Revenue             | \$<br>-         | \$<br>-          | 0.00   |
| Other Revenue                | \$<br>-         | \$<br>-          | 0.00   |
| TOTALS:                      | \$<br>1,006,285 | \$<br>26,160,028 | 100.00 |