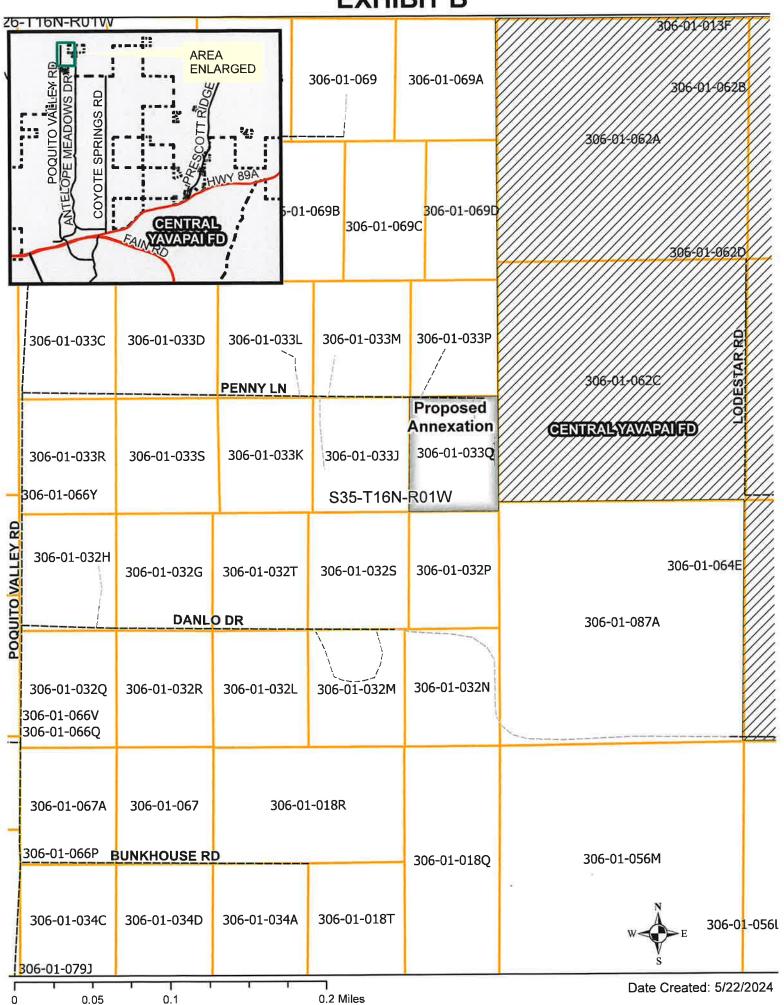

- A. Approve Regular Session Minutes May 23, 2024
- B. Approve General Fund Financial Statements
- C. Approve Bond Debt Service Financial Statements
- D. Approve Annexation and Resolution 2024-02, Sanford, Parcel 306-01-033Q