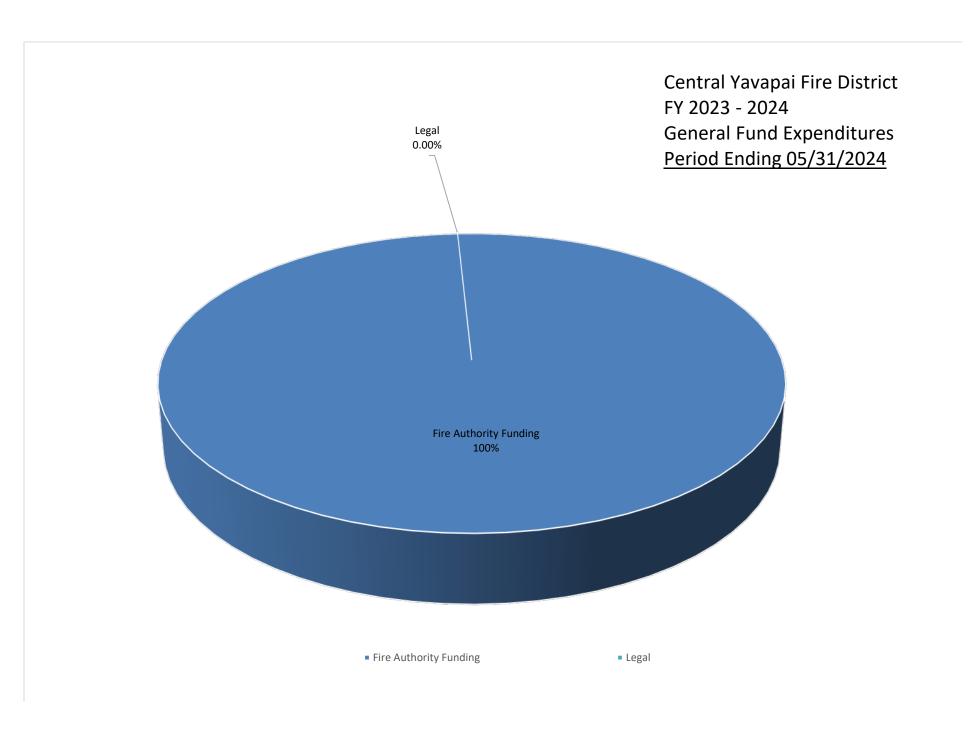

# CENTRAL YAVAPAI FIRE DISTRICT GENERAL FUND EXPENSE GRAPH DATA

|                        |         |           |    | YTD        |        |
|------------------------|---------|-----------|----|------------|--------|
|                        | Expense |           |    | Budget     | %      |
| Fire Authority Funding | \$      | 6,768,879 | \$ | 26,146,528 | 100.00 |
| Audit and Accounting   | \$      | -         | \$ | 7,500      | 0.00   |
| Legal                  | \$      | -         | \$ | 5,000      | 0.00   |
| Fire Board Expenses    | \$      | -         | \$ | 1,000      | 0.00   |
| Miscellaneous Expenses | \$      | 2         | \$ | =          | 0.00   |
| TOTAL:                 | \$      | 6,768,880 | \$ | 26,160,028 | 100.00 |