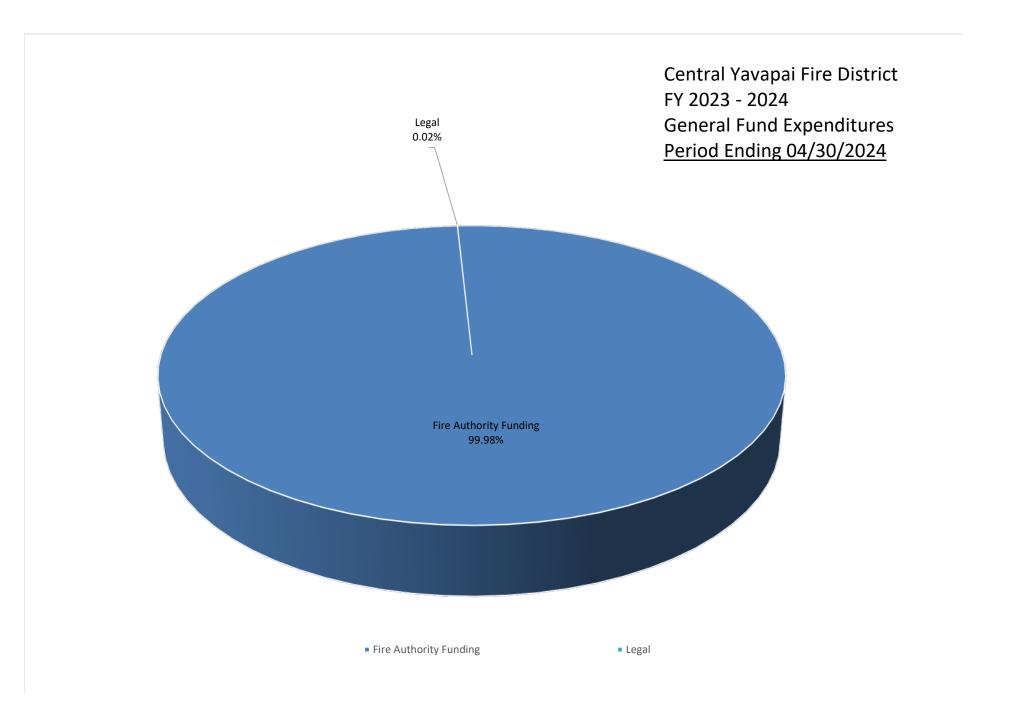

### CENTRAL YAVAPAI FIRE DISTRICT GENERAL FUND EXPENSE GRAPH DATA

|                        |               | YTD              |        |
|------------------------|---------------|------------------|--------|
|                        | Expense       | Budget           | %      |
| Fire Authority Funding | \$<br>475,534 | \$<br>26,146,528 | 99.98  |
| Audit and Accounting   | \$<br>-       | \$<br>7,500      | 0.00   |
| Legal                  | \$<br>86      | \$<br>5,000      | 0.02   |
| Fire Board Expenses    | \$<br>-       | \$<br>1,000      | 0.00   |
| Miscellaneous Expenses | \$<br>-       | \$<br>-          | 0.00   |
| TOTAL:                 | \$<br>475,619 | \$<br>26,160,028 | 100.00 |