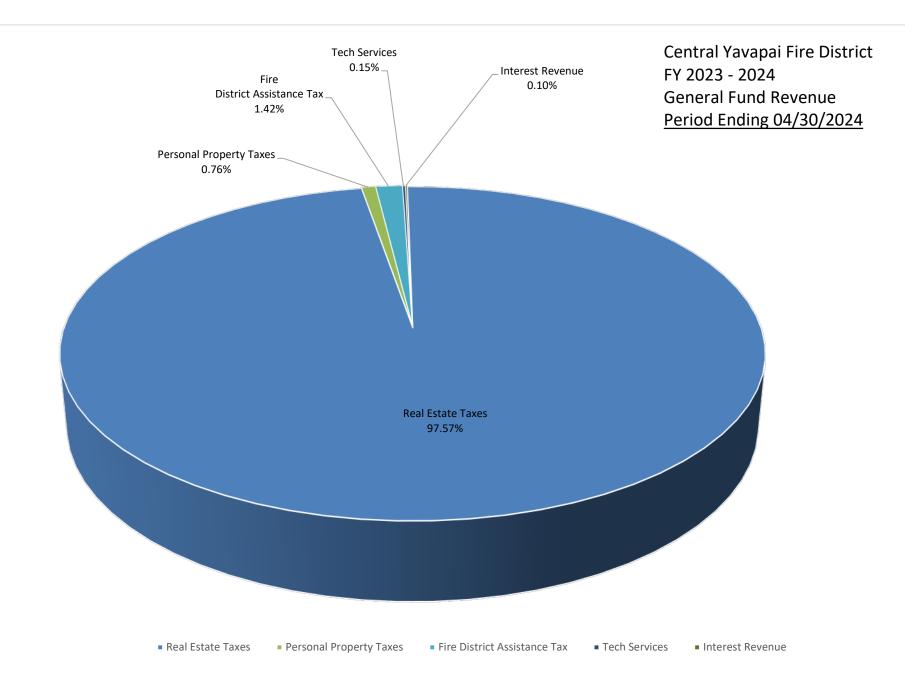

### CENTRAL YAVAPAI FIRE DISTRICT REVENUE GRAPH DATA

|                              |                 | YTD              |        |
|------------------------------|-----------------|------------------|--------|
|                              | Revenue         | Budget           | %      |
| Real Estate Taxes            | \$<br>6,609,087 | \$<br>25,704,360 | 97.57  |
| Personal Property Taxes      | \$<br>51,763    | \$<br>-          | 0.76   |
| Fire District Assistance Tax | \$<br>96,410    | \$<br>400,000    | 1.42   |
| Tech Services                | \$<br>10,248    | \$<br>55,668     | 0.15   |
| Interest Revenue             | \$<br>6,494     | \$<br>-          | 0.10   |
| Other Revenue                | \$<br>-         | \$<br>-          | 0.00   |
| TOTALS:                      | \$<br>6,774,003 | \$<br>26,160,028 | 100.00 |